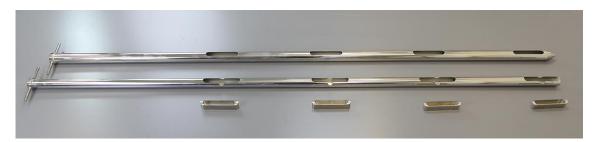

## Sampler Specification

Specification Number

1290K-2000

Revision

02

Part No. 1290K-2000

Description Multi Thief – 2000mm Nominal length

Material of Construction: 316L stainless steel

Method of Construction: Fully welded

Finish External Bright Polished

Internal Machine finish

Nominal Length: 2050mm

Diameter of Outer Tube: 40mm

Nominal Weight of Sampler: 6.7 Kg (sampler only – no inserts)

No. of Sampling Slots 4 off

Position of Slots:

No. of Inserts required 4 off

Note: Sampling Inserts need to be ordered separately – they are shown in the top photograph for information only.

Specification Approved By: