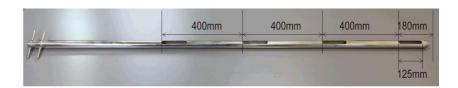

No. of Sampling Slots 4 off

Position of Slots:

No. of Inserts required 4 off

Note: Sampling Inserts need to be ordered separately – they are shown in the top photograph for information only.

Specification Approved By: