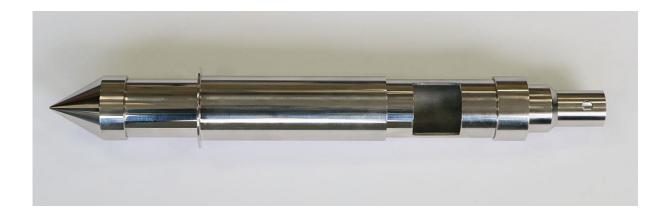

## Sampler Specification

Specification Number

1035P-200

Revision

02

Part No. 1035P-200

Description Sample Chamber 200ml for Telescopic Powder Sampler

Material of Construction: Connector 316L stainless steel

Body Cap 316L stainless steel
Main Body 316L stainless steel
Sleeve 316L stainless steel
Tip 316L stainless steel

Nominal Sample Volume: 200ml

Overall Length: 355mm

Finish: < 1 microns Ra

Weight: 1070g

Recommended Storage Conditions: Dry and ambient temperature