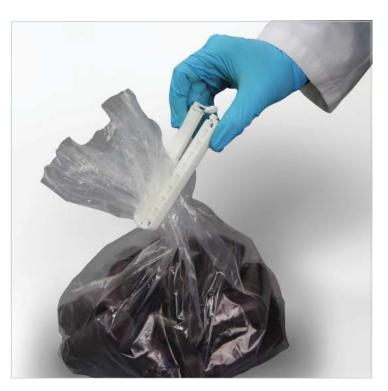

## Quick Clip

Quick Clips provide an instant removable seal for use with layfl at tubing or bags. Ideal for use in ATEX rated areas where a heat sealer can not be used.

- Seals bags fast
- Water and powder tight
- Range of sizes
- Robust
- Reusable
- Metal detectable option

| 1 | Stock |        |
|---|-------|--------|
|   | Items | Downle |
|   |       | _      |

| Part No.   | Sealing Length | Metal Detectable | Colour | Quantity Per Bag |
|------------|----------------|------------------|--------|------------------|
| 8219A-110  | 110mm          | No               | White  | 100              |
| 8219A-220  | 220mm          | No               | White  | 100              |
| 8219A-330A | 330mm          | Yes              | Blue   | 10               |