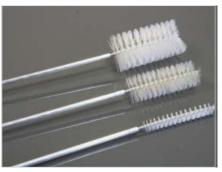

## **Cleaning Brushes**

It is essential to ensure that your sampler is properly cleaned. Sampling Systems supply a range of brushes that are ideal for cleaning both stainless steel and plastic samplers.

Use the appropriate diameter and length for your sampler.

- Hygienic nylon bristles
- Robust aluminium handle
- Available in a range of lengths and diameters

|             |              |                |                       | Download<br>certificates |
|-------------|--------------|----------------|-----------------------|--------------------------|
| Part No.    | Description  | Overall Length | Min. Tube<br>Diameter | Max. Tube<br>Diameter    |
| 8020N- 600  | Narrow Brush | 600mm          | 7mm                   | 14mm                     |
| 8020N-1100  | Narrow Brush | 1100mm         | 7mm                   | 14mm                     |
| 8020N-1600  | Narrow Brush | 1600mm         | 7mm                   | 14mm                     |
| 8020N-2100  | Narrow Brush | 2100mm         | 7mm                   | 14mm                     |
|             |              |                |                       |                          |
| 8020A- 600  | Standard     | 600mm          | 15mm                  | 30mm                     |
| 8020A- 1100 | Standard     | 1100mm         | 15mm                  | 30mm                     |
| 8020A- 1600 | Standard     | 1600mm         | 15mm                  | 30mm                     |
| 8020A- 2100 | Standard     | 2100mm         | 15mm                  | 30mm                     |
|             |              |                |                       |                          |
| 8020J-600   | Wide Brush   | 600mm          | 30mm                  | 45mm                     |
| 8020J-1100  | Wide Brush   | 1100mm         | 30mm                  | 45mm                     |
| 8020J-1600  | Wide Brush   | 1600mm         | 30mm                  | 45mm                     |
| 8020J-2100  | Wide Brush   | 2100mm         | 30mm                  | 45mm                     |