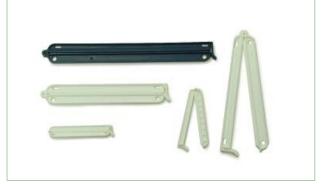

## Quick Clip

Quick Clips provide an instant removable seal for use with layfl at tubing or bags. Ideal for use in ATEX rated areas where a heat sealer can not be used.

- Seals bags fast
- Water and powder tight
- Range of sizes
- Robust
- Reusable
- Metal detectable option

| 1 | Stock |        |
|---|-------|--------|
|   | Items | Downle |
|   |       | _      |

| Part No.   | Sealing Length | Metal Detectable | Colour | Quantity Per Bag |
|------------|----------------|------------------|--------|------------------|
| 8219A-110  | 110mm          | No               | White  | 100              |
| 8219A-220  | 220mm          | No               | White  | 100              |
| 8219A-330A | 330mm          | Yes              | Blue   | 10               |