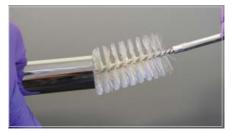

## **Cleaning Brushes**

It is essential to ensure that your sampler is properly cleaned. Sampling Systems supply a range of brushes that are ideal for cleaning both stainless steel and plastic samplers.

Use the appropriate diameter and length for your sampler.

- Hygienic nylon bristles
- Robust aluminium handle
- Available in a range of lengths and diameters

|             |              |                |                       | Download<br>certificates |
|-------------|--------------|----------------|-----------------------|--------------------------|
| Part No.    | Description  | Overall Length | Min. Tube<br>Diameter | Max. Tube<br>Diameter    |
| 8020N- 600  | Narrow Brush | 600mm          | 7mm                   | 14mm                     |
| 8020N-1100  | Narrow Brush | 1100mm         | 7mm                   | 14mm                     |
| 8020N-1600  | Narrow Brush | 1600mm         | 7mm                   | 14mm                     |
| 8020N-2100  | Narrow Brush | 2100mm         | 7mm                   | 14mm                     |
|             |              |                |                       |                          |
| 8020A- 600  | Standard     | 600mm          | 15mm                  | 30mm                     |
| 8020A- 1100 | Standard     | 1100mm         | 15mm                  | 30mm                     |
| 8020A- 1600 | Standard     | 1600mm         | 15mm                  | 30mm                     |
| 8020A- 2100 | Standard     | 2100mm         | 15mm                  | 30mm                     |
|             |              |                |                       |                          |
| 8020J-600   | Wide Brush   | 600mm          | 30mm                  | 45mm                     |
| 8020J-1100  | Wide Brush   | 1100mm         | 30mm                  | 45mm                     |
| 8020J-1600  | Wide Brush   | 1600mm         | 30mm                  | 45mm                     |
| 8020J-2100  | Wide Brush   | 2100mm         | 30mm                  | 45mm                     |